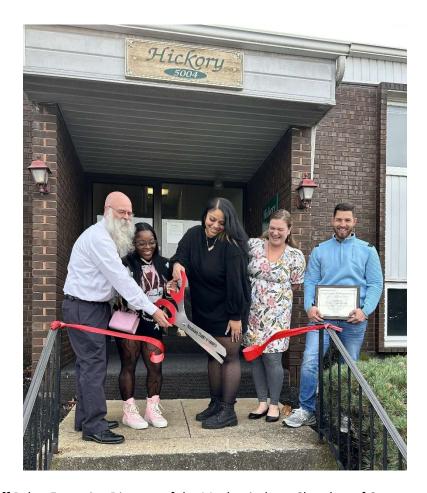

Picture CAPTION: Jeff Palm, Executive Director of the Mechanicsburg Chamber of Commerce, assists coowners Shaniqua White and Oveanah Mills in the ceremonial ribbon cutting commemorating the opening of **NiqNiq & Eternity Nail Lounge**. They are joined by Kaytee Isley of PA Senator Greg Rothman's office and Andrew Dudziak of PA Representative Sheryl Delozier's office.