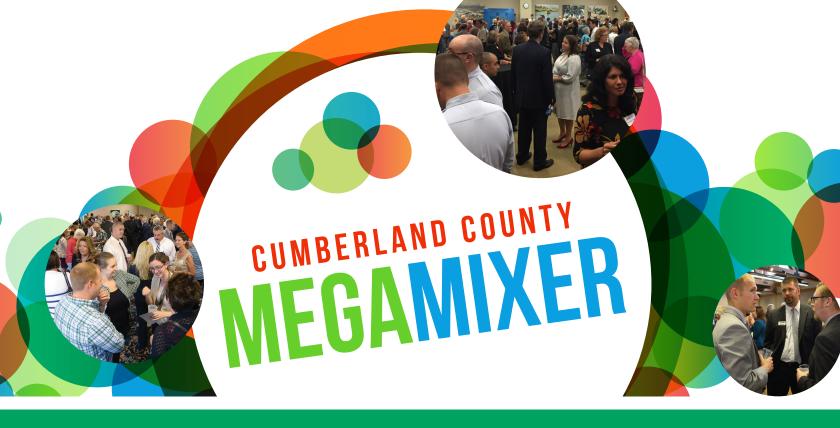

# 2019 MEGA MIXER SPONSORSHIP OPPORTUNITIES

The four Cumberland County Chambers of Commerce - Carlisle Area, Mechanicsburg, Shippensburg Area and West Shore Chambers of Commerce - are requesting sponsorship support for the 13<sup>th</sup> Annual Mega Mixer, which will be held on Wednesday, September 11, 2019 from 5:00 – 7:00 p.m. at Army Heritage and Education Center.

This end-of-the-summer networking event has attracted over several hundred people for each of the past dozen years. The success of this event is attributed to our sponsors and event partners. Sponsorship opportunities are available to members of any of the four participating Chambers. If you would like an excellent opportunity to expand your business' marketing exposure, please consider this investment and become a 13<sup>th</sup> Annual Mega Mixer sponsor.