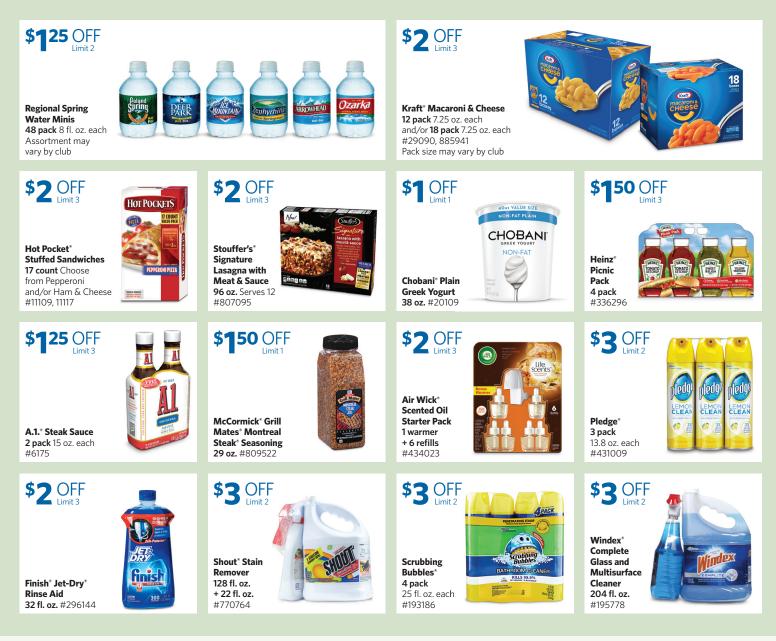

**\$3 OFF** You pay \$.98 Member's Mark<sup>™</sup> Purified Water 40 pack 16.9 fl. oz. each #561914

Everyday value \$3.98

\$12 OFF You pay \$4.48

Member's Mark<sup>™</sup> Paper Towels 15 pack 142 sheets each #65940, 34566 Everyday value \$16.48

**\$8 OFF** You pay <sup>\$</sup>.98 Member's Mark™ Disinfecting Wipes Variety Pack 4 pack 78 count each #797221

Everyday value \$8.98

Limit 1 of each item per membership + Sam's Club® associate must scan all products at checkout to redeem Offers automatically loaded on your card within 14 days of sign-up — redeem up to 30 days after offers load