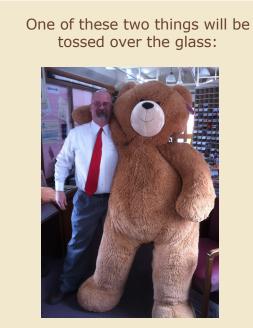

You are encouraged to bring a new/unused teddy bear to toss onto the ice after the Bears score their first goal!

Will it be Jeff or the giant, 6-foot bear?? You'll have to come join us to find out!

**Tickets are limited** and are available on a first-come, first served basis. Contact the Chamber office to reserve yours today!